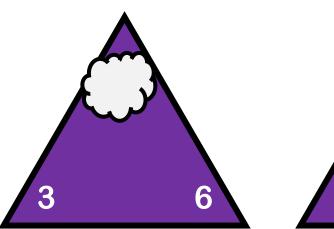

## Which numbers?

**CODE Maths Hub** 

Which numbers have you learned with factors?

| 1  | 2  | 3  | 4  | 5  | 6  | 7  | 8  | 9  | 10 |
|----|----|----|----|----|----|----|----|----|----|
| 11 | 12 | 13 | 14 | 15 | 16 | 17 | 18 | 19 | 20 |
| 21 | 22 | 23 | 24 | 25 | 26 | 27 | 28 | 29 | 30 |
| 31 | 32 | 33 | 34 | 35 | 36 | 37 | 38 | 39 | 40 |
| 41 | 42 | 43 | 44 | 45 | 46 | 47 | 48 | 49 | 50 |

Can you remember the factors?

Which are you not sure about?