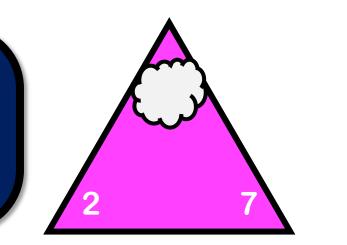

## Which numbers?

**CODE Maths Hub** 

Which numbers have you learned with factors?

| 1  | 2  | 3  | 4  | 5  | 6  | 7  | 8  | 9  | 10 |
|----|----|----|----|----|----|----|----|----|----|
| 11 | 12 | 13 | 14 | 15 | 16 | 17 | 18 | 19 | 20 |
| 21 | 22 | 23 | 24 | 25 | 26 | 27 | 28 | 29 | 30 |
| 31 | 32 | 33 | 34 | 35 | 36 | 37 | 38 | 39 | 40 |
| 41 | 42 | 43 | 44 | 45 | 46 | 47 | 48 | 49 | 50 |

Can you remember the factors?

Which are you not sure about?