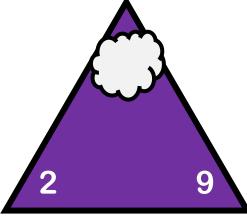

## Which numbers?

**CODE Maths Hub** 

Which numbers have you learned with factors?

| 1  | 2  | 3  | 4  | 5  | 6  | 7  | 8  | 9  | 10 |
|----|----|----|----|----|----|----|----|----|----|
| 11 | 12 | 13 | 14 | 15 | 16 | 17 | 18 | 19 | 20 |
| 21 | 22 | 23 | 24 | 25 | 26 | 27 | 28 | 29 | 30 |
| 31 | 32 | 33 | 34 | 35 | 36 | 37 | 38 | 39 | 40 |
| 41 | 42 | 43 | 44 | 45 | 46 | 47 | 48 | 49 | 50 |

Can you remember the factors?

Which are you not sure about?