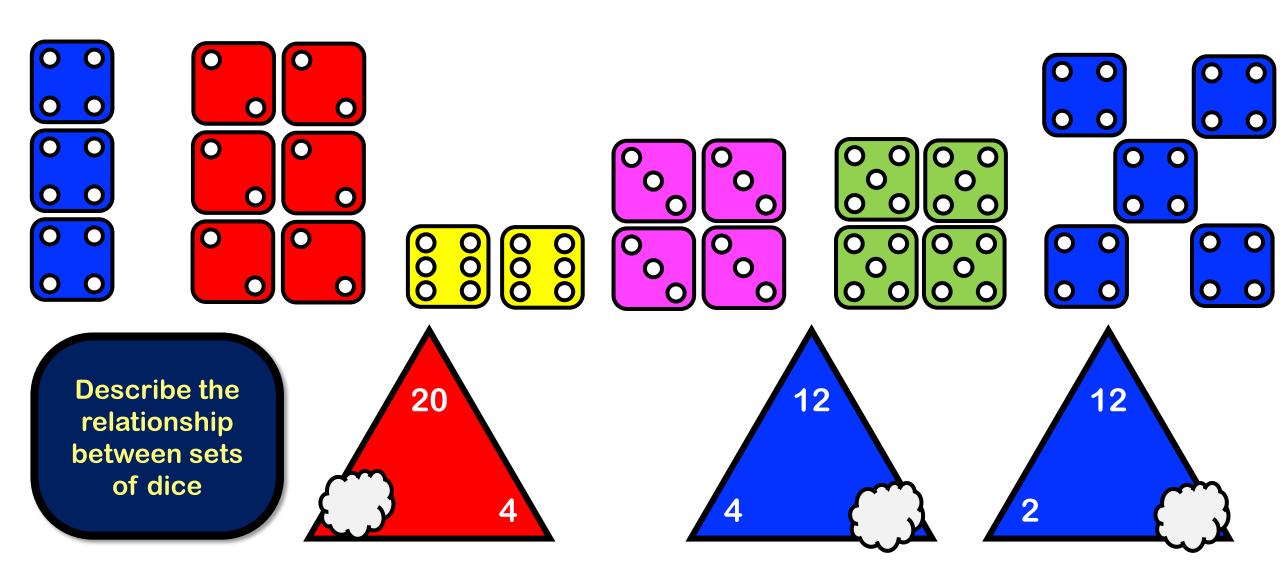

sure about?

## Numbers from 11 to 20

Which numbers have two factor triangles?

| 1  | 2  | 3  | 4  | 5  | 6  | 7  | 8  | 9  | 10 |
|----|----|----|----|----|----|----|----|----|----|
| 11 | 12 | 13 | 14 | 15 | 16 | 17 | 18 | 19 | 20 |
| 21 | 22 | 23 | 24 | 25 | 26 | 27 | 28 | 29 | 30 |
| 31 | 32 | 33 | 34 | 35 | 36 | 37 | 38 | 39 | 40 |
| 41 | 42 | 43 | 44 | 45 | 46 | 47 | 48 | 49 | 50 |

Which row can you remember the best?

**CODE Maths Hub** 

Which could these be?





Which could these NOT be?

| 11 12 13 14 15 16 17 18 19 | 20 | 19 20 | 18 19 | 17 | 16 | 15 | 14 | 13 | 12 | 11 |  |
|----------------------------|----|-------|-------|----|----|----|----|----|----|----|--|
|----------------------------|----|-------|-------|----|----|----|----|----|----|----|--|

**CODE Maths Hub** 



| Week  | 10 |
|-------|----|
| Day 4 |    |

| 11 | 12 | 13 | 14 | 15 | 16 | 17 | 18 | 19 | 20 | C |
|----|----|----|----|----|----|----|----|----|----|---|
|----|----|----|----|----|----|----|----|----|----|---|

ODE Maths Hub







| S | S | М | т | W | Th | F |
|---|---|---|---|---|----|---|
| S | S | Μ | Т | W | Th | F |

Say multiplication and division facts for 14 and 18