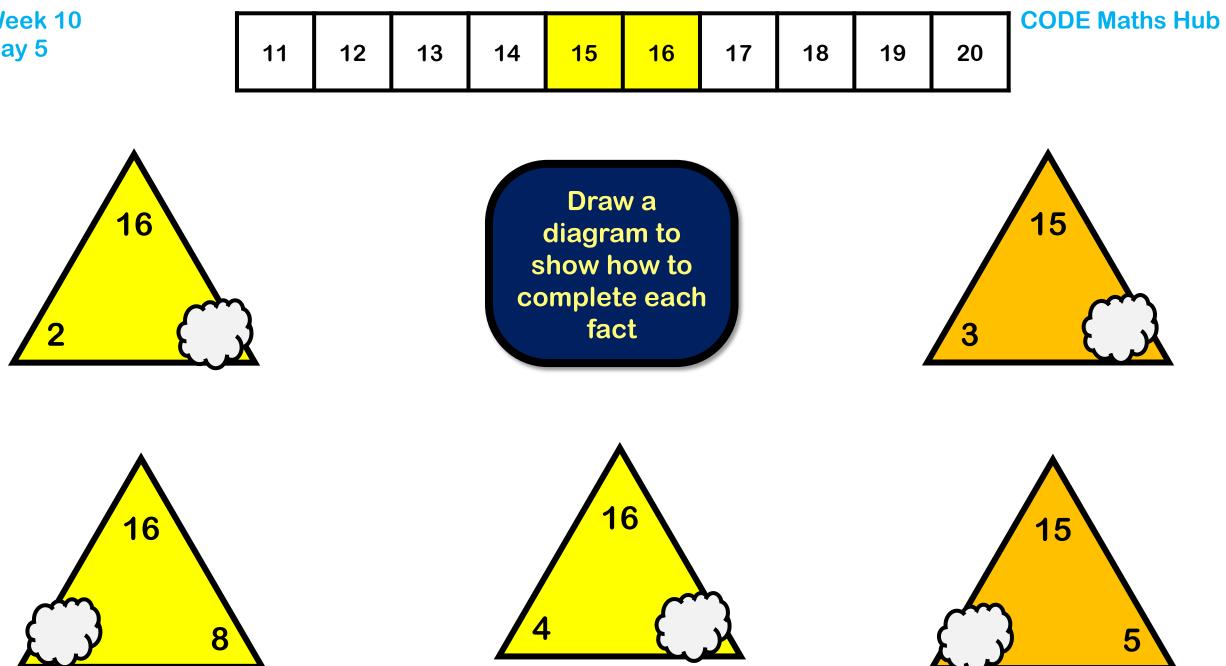

## Numbers from 11 to 20

Which numbers have two factor triangles?

| 1  | 2  | 3  | 4  | 5  | 6  | 7  | 8  | 9  | 10 |
|----|----|----|----|----|----|----|----|----|----|
| 11 | 12 | 13 | 14 | 15 | 16 | 17 | 18 | 19 | 20 |
| 21 | 22 | 23 | 24 | 25 | 26 | 27 | 28 | 29 | 30 |
| 31 | 32 | 33 | 34 | 35 | 36 | 37 | 38 | 39 | 40 |
| 41 | 42 | 43 | 44 | 45 | 46 | 47 | 48 | 49 | 50 |

Which row can you remember the best?

**CODE Maths Hub** 

Which could these be?

Which could these NOT be?

| 11 12 13 14 15 16 17 18 19 | 20 | 19 20 | 18 19 | 17 | 16 | 15 | 14 | 13 | 12 | 11 |  |
|----------------------------|----|-------|-------|----|----|----|----|----|----|----|--|
|----------------------------|----|-------|-------|----|----|----|----|----|----|----|--|