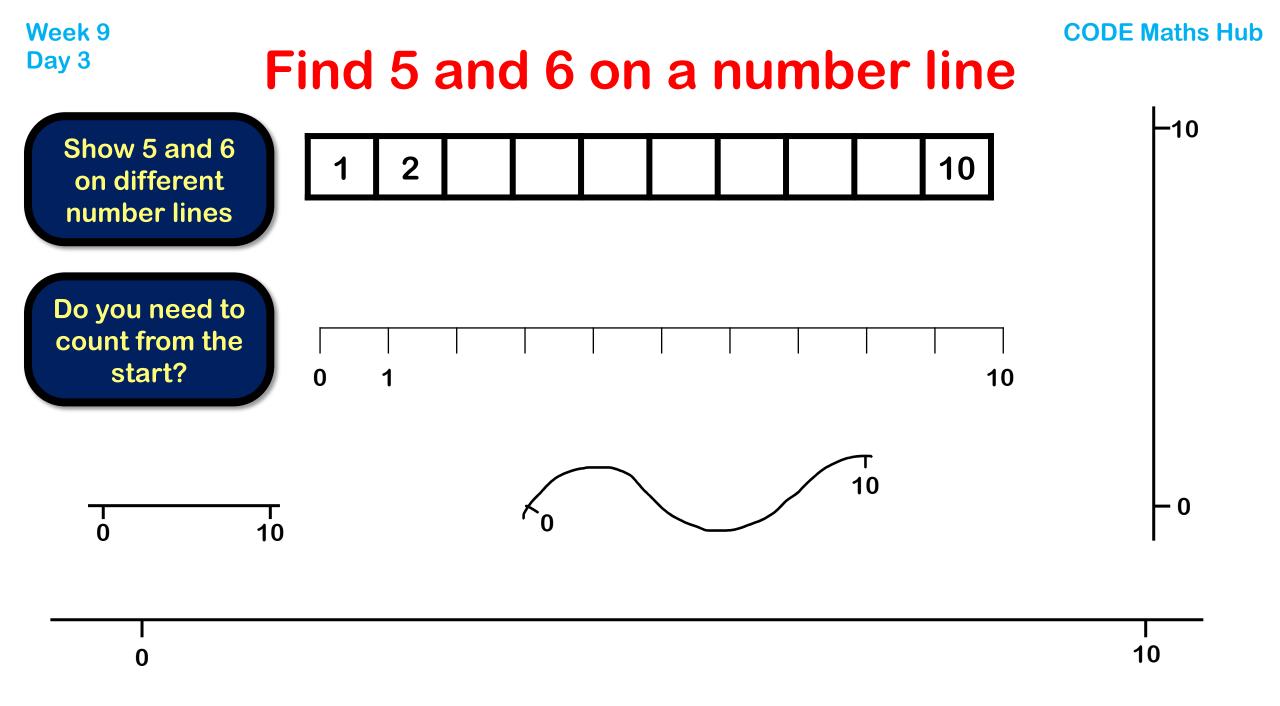

3 | 54 | 55 | 56 | 57 | 58   | 59   | 60  | Find 25. Find 26.                                       |                |   |   |   |   |   |
|            | 61 | 62 | 63 | 64 | 65 | 66 | 67 | 68   | 69   | 70  |                                                         |                |   |   |   |   |   |
|            | 71 | 72 | 73 | 74 | 75 | 76 | 77 | 78   | 79   | 80  | Count to 35. Now find 36.                               |                |   |   |   |   |   |
|            | 81 | 82 | 83 | 84 | 85 | 86 | 87 | 88   | 89   | 90  | Count to 45. Now count on to 66.                        |                |   |   |   |   |   |
|            | 91 | 92 | 93 | 94 | 95 | 96 | 97 | 98   | 99   | 100 |                                                         |                |   |   |   |   |   |





## Week 9 Day 4

## Parts of 5. Parts of 6