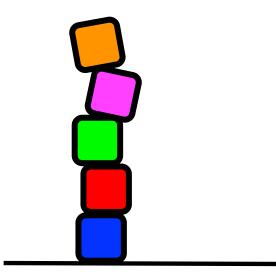

## 6 is 1 more than...

Make a tower 5 blocks tall.

Now change it into a tower 6 blocks tall.

Does it balance!?

| Wee<br>Day |    |    |    |    |    | СС | DE | Math | is H | lub |                                                         |                |   |   |   |   |   |
|------------|----|----|----|----|----|----|----|------|------|-----|---------------------------------------------------------|----------------|---|---|---|---|---|
| 1          |    |    | 3  |    | 6  |    | 2  |      |      | 5   | Jumble the<br>numbers.<br>Move one number<br>at a time. |                |   |   |   |   |   |
|            | 1  | 2  | 3  | 4  | 5  | 6  | 7  | 8    | 9    | 10  | Put them in the correct order.                          |                |   |   |   |   |   |
|            | 11 | 12 | 13 | 14 | 15 | 16 | 17 | 18   | 19   | 20  |                                                         |                |   |   |   |   |   |
|            | 21 | 22 | 23 | 24 | 25 | 26 | 27 | 28   | 29   | 30  | Ę                                                       | 5 <sup>.</sup> | 1 | 2 | 4 | 6 | 3 |
|            | 31 | 32 | 33 | 34 | 35 | 36 | 37 | 38   | 39   | 40  |                                                         |                |   |   |   |   |   |
|            | 41 | 42 | 43 | 44 | 45 | 46 | 47 | 48   | 49   | 50  |                                                         |                |   |   |   |   |   |
|            | 51 | 52 | 53 | 54 | 55 | 56 | 57 | 58   | 59   | 60  | Find 25. Find 26.                                       |                |   |   |   |   |   |
|            | 61 | 62 | 63 | 64 | 65 | 66 | 67 | 68   | 69   | 70  |                                                         |                |   |   |   |   |   |
|            | 71 | 72 | 73 | 74 | 75 | 76 | 77 | 78   | 79   | 80  | Count to 35. Now find 36.                               |                |   |   |   |   |   |
|            | 81 | 82 | 83 | 84 | 85 | 86 | 87 | 88   | 89   | 90  | Count to 45. Now count on to 66.                        |                |   |   |   |   |   |
|            | 91 | 92 | 93 | 94 | 95 | 96 | 97 | 98   | 99   | 100 |                                                         |                |   |   |   |   |   |