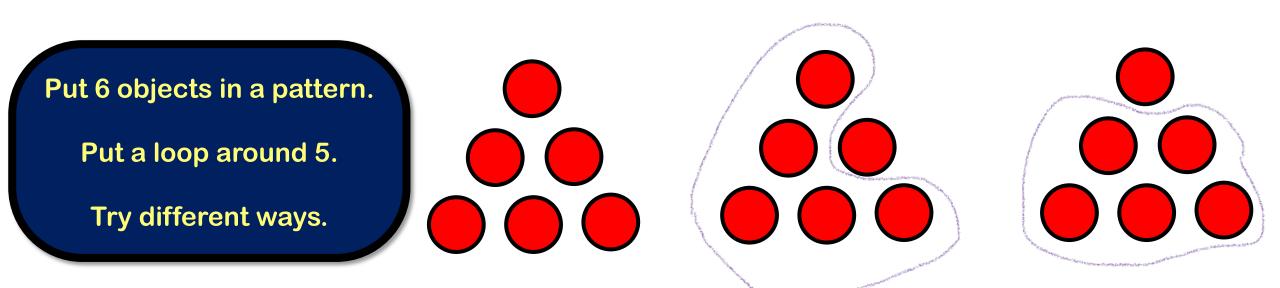

**CODE Maths Hub** 



Additive Fluency 1 Week 9 Number 5 and number 6

## Week 9 Day 1



## 6 is 1 more than...

Make a tower 5 blocks tall.

Now change it into a tower 6 blocks tall.

Does it balance!?







| Wee<br>Day |    |    |    |    |    | СС | DE | Math | is H | lub |                                                         |                |   |   |   |   |   |
|------------|----|----|----|----|----|----|----|------|------|-----|---------------------------------------------------------|----------------|---|---|---|---|---|
| 1          |    |    | 3  |    | 6  |    | 2  |      |      | 5   | Jumble the<br>numbers.<br>Move one number<br>at a time. |                |   |   |   |   |   |
|            | 1  | 2  | 3  | 4  | 5  | 6  | 7  | 8    | 9    | 10  | Put them in the correct order.                          |                |   |   |   |   |   |
|            | 11 | 12 | 13 | 14 | 15 | 16 | 17 | 18   | 19   | 20  |                                                         |