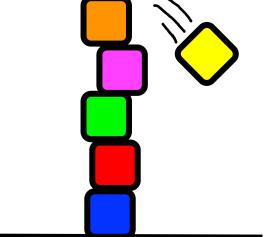

## 6 is 1 more than...

Make a tower 5 blocks tall.

Now change it into a tower 6 blocks tall.

Does it balance!?

| Wee<br>Day |    |    |    |    |    | СС | DE | Math | is H | lub |                                                         |                |   |   |   |   |   |
|------------|----|----|----|----|----|----|----|------|------|-----|---------------------------------------------------------|----------------|---|---|---|---|---|
| 1          |    |    | 3  |    | 6  |    | 2  |      |      | 5   | Jumble the<br>numbers.<br>Move one number<br>at a time. |                |   |   |   |   |   |
|            | 1  | 2  | 3  | 4  | 5  | 6  | 7  | 8    | 9    | 10  | Put them in the correct order.                          |                |   |   |   |   |   |
|            | 11 | 12 | 13 | 14 | 15 | 16 | 17 | 18   | 19   | 20  |                                                         |                |   |   |   |   |   |
|            | 21 | 22 | 23 | 24 | 25 | 26 | 27 | 28   | 29   | 30  | Ę                                                       | 5 <sup>.</sup> | 1 | 2 | 4 | 6 | 3 |
|            | 31 | 32 | 33 | 34 | 35 | 36 | 37 | 38   | 39   | 40  |                                                         |                |   |   |   |   |   |
|            | 41 | 42 | 43 | 44 | 45 | 46 | 47 | 48   | 49   | 50  |                                                         |                |   |   |   |   |   |
|            | 51 | 52 | 53 | 54 | 55 | 56 | 57 | 58   | 59   | 60  | Find 25. Find 26.                                       |                |   |   |   |   |   |
|            | 61 | 62 | 63 | 64 | 65 | 66 | 67 | 68   | 69   | 70  |                                                         |                |   |   |   |   |   |
|            | 71 | 72 | 73 | 74 | 75 | 76 | 77 | 78   | 79   | 80  | Count to 35. Now find 36.                               |                |   |   |   |   |   |
|            | 81 | 82 | 83 | 84 | 85 | 86 | 87 | 88   | 89   | 90  | Count to 45. Now count on to 66.                        |                |   |   |   |   |   |
|            | 91 | 92 | 93 | 94 | 95 | 96 | 97 | 98   | 99   | 100 |                                                         |                |   |   |   |   |   |