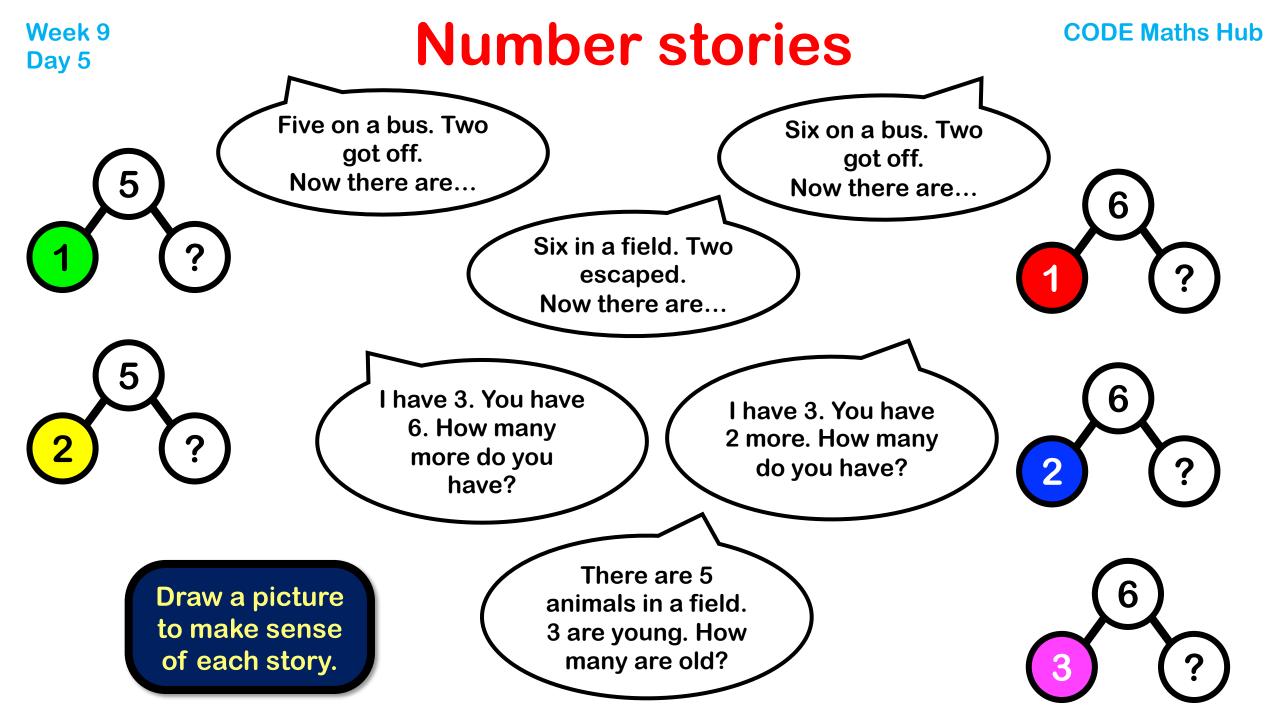

5. Find 26.                                       |                |   |   |   |   |   |
|            | 61 | 62 | 63 | 64 | 65 | 66 | 67 | 68   | 69   | 70  |                                                         |                |   |   |   |   |   |
|            | 71 | 72 | 73 | 74 | 75 | 76 | 77 | 78   | 79   | 80  | Count to 35. Now find 36.                               |                |   |   |   |   |   |
|            | 81 | 82 | 83 | 84 | 85 | 86 | 87 | 88   | 89   | 90  | Count to 45. Now count on to 66.                        |                |   |   |   |   |   |
|            | 91 | 92 | 93 | 94 | 95 | 96 | 97 | 98   | 99   | 100 |                                                         |                |   |   |   |   |   |





## Week 9 Day 4

## Parts of 5. Parts of 6