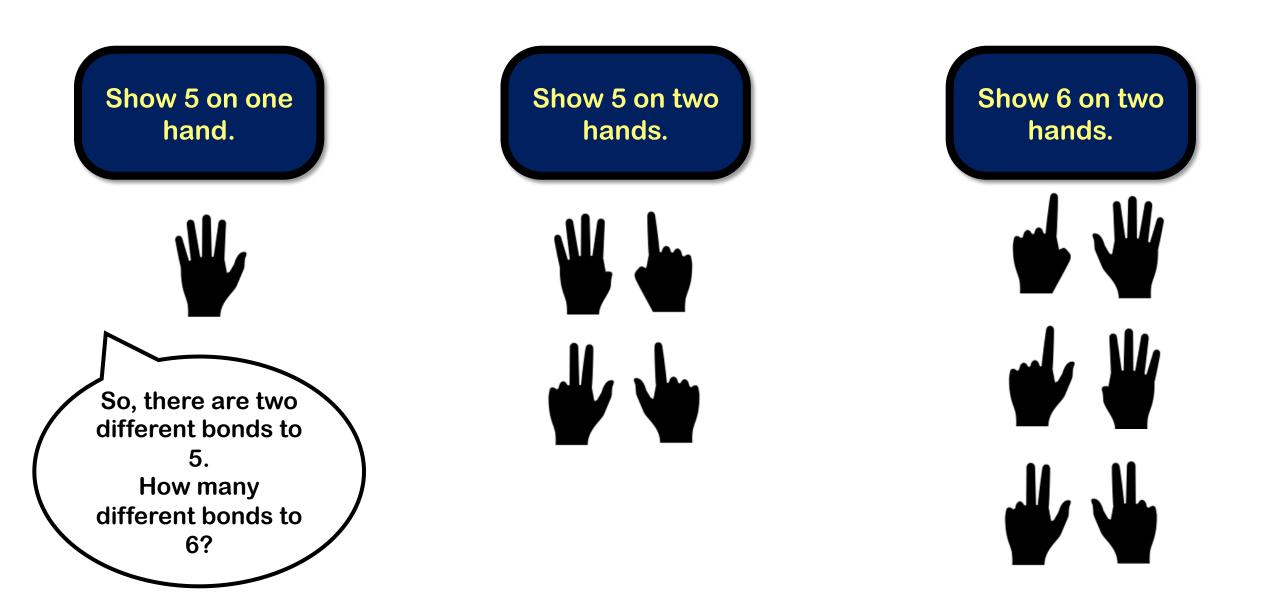

25. Find 26.                                       |                |   |   |   |   |   |
|            | 61 | 62 | 63 | 64 | 65 | 66 | 67 | 68   | 69   | 70  |                                                         |                |   |   |   |   |   |
|            | 71 | 72 | 73 | 74 | 75 | 76 | 77 | 78   | 79   | 80  | Count to 35. Now find 36.                               |                |   |   |   |   |   |
|            | 81 | 82 | 83 | 84 | 85 | 86 | 87 | 88   | 89   | 90  | Count to 45. Now count on to 66.                        |                |   |   |   |   |   |
|            | 91 | 92 | 93 | 94 | 95 | 96 | 97 | 98   | 99   | 100 |                                                         |                |   |   |   |   |   |





## Week 9 Day 4

## Parts of 5. Parts of 6